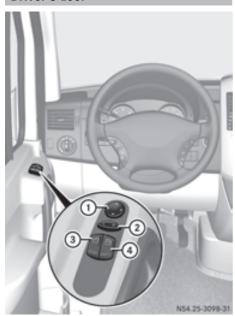

### Driver's door

|   | Function                                    | Page |
|---|---------------------------------------------|------|
| 1 | Adjusts the exterior mirrors                | 70   |
| 2 | Selects an exterior mirror                  | 70   |
| 3 | Opens/closes the left-hand side window      | 61   |
| 4 | Opens/closes the right-<br>hand side window | 61   |