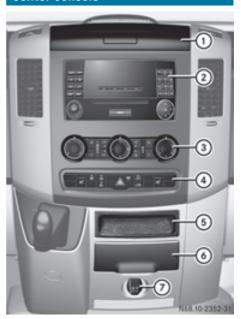

### Center console

|   | Function                                                                                                | Page              |
|---|---------------------------------------------------------------------------------------------------------|-------------------|
| 1 | Stowage compartment                                                                                     | 130               |
| 2 | Radio; see the separate operating instructions                                                          |                   |
| 3 | Air-conditioning control panel                                                                          | 97                |
| 4 | Center console switch unit                                                                              | 27                |
| 5 | <ul> <li>Stowage compartment or</li> <li>CD changer; see the separate operating instructions</li> </ul> |                   |
| 6 | Cup holder with  • ashtray  • cigarette lighter                                                         | 132<br>128<br>129 |
| 7 | 12 V socket                                                                                             | 133               |
|   |                                                                                                         |                   |