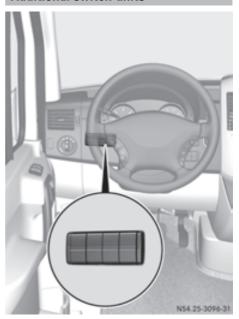

### Additional switch units

Switch unit between the light switch and the steering wheel

|                                        | Function                                         | Page |
|----------------------------------------|--------------------------------------------------|------|
| <u>3333</u>                            | Switches the auxiliary heating on/off            | 104  |
| 1#1                                    | Switches the heater booster function on/off      | 104  |
| (h)                                    | Sets the working speed                           | 117  |
| •                                      | Switches the working speed governor (ADR) on/off | 117  |
| ************************************** | Ventilates the cargo compartment                 | 108  |

Switch unit between the steering wheel and ignition lock

| Function                                                         | Page |
|------------------------------------------------------------------|------|
| Switches the rear-<br>compartment convenience<br>lighting on/off | 92   |