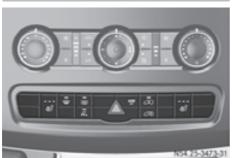

### Center console

|   | Function                                                                                                | Page              |
|---|---------------------------------------------------------------------------------------------------------|-------------------|
| 1 | Stowage compartment                                                                                     | 130               |
| 2 | Radio; see the separate operating instructions                                                          |                   |
| 3 | Air-conditioning control panel                                                                          | 97                |
| 4 | Center console switch unit                                                                              | 27                |
| 5 | <ul> <li>Stowage compartment or</li> <li>CD changer; see the separate operating instructions</li> </ul> |                   |
| 6 | Cup holder with  • ashtray  • cigarette lighter                                                         | 132<br>128<br>129 |
| 7 | 12 V socket                                                                                             | 133               |
|   |                                                                                                         |                   |

### Center console

|               | Function                                             | Page |
|---------------|------------------------------------------------------|------|
| #             | Switches the left/right-<br>hand seat heating on/off | 68   |
|               | Switches the windshield heating on/off               | 95   |
| [##]          | Switches the rear window defroster on/off            | 95   |
| OFF<br>P-() A | Activates/deactivates<br>PARKTRONIC                  | 122  |
|               | Switches the hazard warning lamps on/off             | 91   |
| ASR<br>OFF    | Activates/deactivates ASR                            | 48   |
| (B)           | Central locking, interior/<br>rear compartment       | 54   |