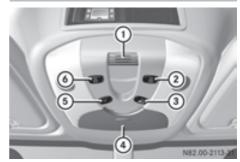

# Roof

|   | Function                                                                                  | Page |
|---|-------------------------------------------------------------------------------------------|------|
| 1 | Microphone for the telephone                                                              | 134  |
| 2 | Switches the right-hand reading lamp on/off                                               | 92   |
| 3 | Switches the automatic interior lighting on/off                                           | 92   |
| 4 | <ul><li>Eyeglasses compartment<br/>or</li><li>Anti-theft alarm system<br/>(ATA)</li></ul> | 131  |
| 5 | Switches the interior lighting on/off                                                     | 92   |
| 6 | Switches the left-hand reading lamp on/off                                                | 92   |