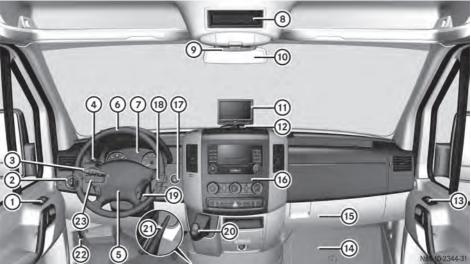

|   | Function                                                                                             | Page                 |
|---|------------------------------------------------------------------------------------------------------|----------------------|
| 1 | Door control panel                                                                                   | 28                   |
| 2 | Light switch                                                                                         | 89                   |
| 3 | Combination switch:  • turn signals  • high-beam headlamps  • windshield wipers  • rear window wiper | 90<br>90<br>94<br>94 |
| 4 | Cruise control lever                                                                                 | 118                  |
| 5 | Horn                                                                                                 |                      |
| 6 | Steering wheel without/ with buttons                                                                 | 26                   |

|     |                                                                                              | 1        |
|-----|----------------------------------------------------------------------------------------------|----------|
|     | Function                                                                                     | Page     |
| 7   | Instrument cluster                                                                           | 24       |
| 8   | Stowage compartment                                                                          |          |
| 9   | <ul><li>Stowage compartment<br/>with interior light</li><li>Overhead control panel</li></ul> | 92<br>27 |
| 10  | Rear-view mirror                                                                             | 69       |
| 11) | Rear-view camera monitor                                                                     | 122      |
| 12  | PARKTRONIC warning display                                                                   | 119      |
| 13  | Opens/closes the right-<br>hand side window                                                  | 60       |
| 14) | Jack and vehicle tool kit                                                                    | 182      |
| 15) | Glove box                                                                                    | 131      |
| 16) | Center console                                                                               | 26       |
| 17  | Ignition lock                                                                                | 56       |
| 18  | Additional switch unit                                                                       | 28       |
|     |                                                                                              |          |

|      | Function                                | Page |
|------|-----------------------------------------|------|
| 19   | Steering wheel adjustment               | 69   |
| 20   | Selector lever (automatic transmission) | 109  |
| (21) | Parking brake                           | 112  |

|    | Function               | Page |
|----|------------------------|------|
| 22 | Opens the hood         | 168  |
| 23 | Additional switch unit | 28   |