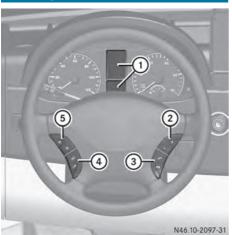

# Steering wheel with buttons

|   | Function                                                                                      | Page |
|---|-----------------------------------------------------------------------------------------------|------|
| 1 | Display                                                                                       | 74   |
|   | Controls the on-board computer                                                                |      |
| 2 | Selects a submenu or adjusts the volume  + Up/increases the volume  - Down/reduces the volume | 74   |
| 3 | Using the telephone  Accepts a call/starts dialing  Ends a call/rejects an incoming call      | 86   |
| 4 | Scrolling from one menu to another  Forwards  Back                                            | 74   |
| 5 | Scrolling from one submenu to another     Forwards    Back                                    | 74   |