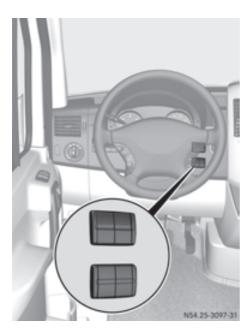

### Additional switch units

Switch unit between the light switch and the steering wheel

|                                        | Function                                         | Page |
|----------------------------------------|--------------------------------------------------|------|
| <u>3333</u>                            | Switches the auxiliary heating on/off            | 104  |
| 1#1                                    | Switches the heater booster function on/off      | 104  |
| (h)                                    | Sets the working speed                           | 117  |
| •                                      | Switches the working speed governor (ADR) on/off | 117  |
| ************************************** | Ventilates the cargo compartment                 | 108  |

Switch unit between the steering wheel and ignition lock

| Function                                                         | Page |
|------------------------------------------------------------------|------|
| Switches the rear-<br>compartment convenience<br>lighting on/off | 92   |