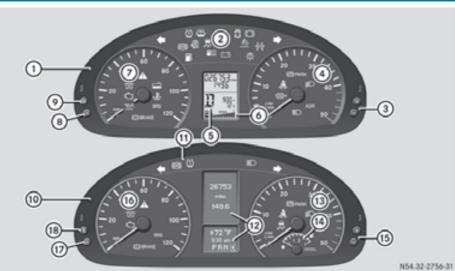

### Instrument cluster variants

|   | Function                                                                                | Page     |
|---|-----------------------------------------------------------------------------------------|----------|
| 1 | Instrument cluster on vehicles without steering-wheel buttons                           | 70       |
| 2 | Indicator and warning lamps                                                             |          |
| 3 | •, • Brightens/dims the instrument cluster lighting                                     | 72       |
| 4 | Tachometer with indicator and warning lamps                                             | 71       |
| 5 | Display                                                                                 | 73       |
| 6 | Fuel gauge with fuel filler flap location indicator                                     | 72       |
| 7 | Speedometer with indicator and warning lamps                                            | 71       |
| 8 | Reset button ①                                                                          | 70       |
| 9 | <ul><li>M Menu button:</li><li>changes standard display</li><li>selects menus</li></ul> | 73<br>73 |

| 0.04                                                       | 195-5130-31                                                                                                                                                                                                                                                                                                                                                                                           |
|------------------------------------------------------------|-------------------------------------------------------------------------------------------------------------------------------------------------------------------------------------------------------------------------------------------------------------------------------------------------------------------------------------------------------------------------------------------------------|
| Function                                                   | Page                                                                                                                                                                                                                                                                                                                                                                                                  |
| Instrument cluster on vehicles with steering-wheel buttons | 70                                                                                                                                                                                                                                                                                                                                                                                                    |
| Indicator and warning lamps                                |                                                                                                                                                                                                                                                                                                                                                                                                       |
| Display                                                    | 74                                                                                                                                                                                                                                                                                                                                                                                                    |
| Tachometer with indicator and warning lamps                | 71                                                                                                                                                                                                                                                                                                                                                                                                    |
| Fuel gauge with fuel filler flap location indicator        | 72                                                                                                                                                                                                                                                                                                                                                                                                    |
| +, - Brightens/dims the instrument cluster lighting        | 72                                                                                                                                                                                                                                                                                                                                                                                                    |
| Speedometer with indicator and warning lamps               | 71                                                                                                                                                                                                                                                                                                                                                                                                    |
| Reset button ①                                             | 70                                                                                                                                                                                                                                                                                                                                                                                                    |
| • Service button<br>Checks the engine oil level            | 171                                                                                                                                                                                                                                                                                                                                                                                                   |
| Indicator and warning lamps                                |                                                                                                                                                                                                                                                                                                                                                                                                       |
|                                                            | Function  Instrument cluster on vehicles with steering-wheel buttons  Indicator and warning lamps  Display  Tachometer with indicator and warning lamps  Fuel gauge with fuel filler flap location indicator  ♣, ♠ Brightens/dims the instrument cluster lighting  Speedometer with indicator and warning lamps  Reset button ♠  ♣ Service button  Checks the engine oil level  Indicator and warning |

|             | Function                                                                                                                  | Page       |
|-------------|---------------------------------------------------------------------------------------------------------------------------|------------|
| $\triangle$ | ESP® warning lamp                                                                                                         | 50,<br>187 |
|             | ASR warning lamp                                                                                                          | 48,<br>187 |
|             | Coolant level too low                                                                                                     | 193        |
| - L         | Coolant temperature too high                                                                                              | 193        |
| SRS         | Restraint systems malfunction                                                                                             | 191        |
| (O)BRAKE    | Brake fluid level too low EBD malfunction Trailer brake force booster                                                     | 188<br>187 |
|             | malfunction                                                                                                               | 188        |
| <b>**</b>   | Engine oil level warning                                                                                                  | 192        |
|             | Engine diagnostics indicator lamp Exhaust gas aftertreatment                                                              | 194        |
|             | malfunction                                                                                                               | 195        |
| 00          | Preglow system                                                                                                            | 194        |
| •           | Left-hand turn signal                                                                                                     | 90         |
| (!)         | Tire pressure loss or the tire<br>pressure monitor is<br>malfunctioning (USA only)<br>Tire pressure loss (Canada<br>only) | 195<br>195 |
|             | Fluid level too low in windshield washer/headlamp cleaning system                                                         | 196        |
|             | Door open                                                                                                                 | 197        |
|             | Brake pads/linings worn                                                                                                   | 191        |
| <b>→</b>    | Right-hand turn signal                                                                                                    | 90         |
| (AB3)       | ABS malfunction                                                                                                           | 189        |
|             |                                                                                                                           |            |
|             | ASR malfunction BAS malfunction                                                                                           | 189<br>189 |
| R           | ESP® malfunction                                                                                                          | 197        |

|                                                    | Function                                                                               | Page       |
|----------------------------------------------------|----------------------------------------------------------------------------------------|------------|
|                                                    | DEF supply low or<br>contaminated/thinned<br>Exhaust gas aftertreatment<br>malfunction | 199<br>200 |
| W                                                  | Dirt accumulation in air filter                                                        | 195        |
|                                                    | Reserve fuel<br>Fuel filler cap open                                                   | 193<br>194 |
|                                                    | Water in the fuel                                                                      | 196        |
| <del>- +</del>                                     | Battery charging malfunction                                                           | 191        |
| - <del>\</del> \\\\\\\\\\\\\\\\\\\\\\\\\\\\\\\\\\\ | Bulb defective                                                                         | 197        |
| (P) PARK                                           | Parking brake applied                                                                  | 112        |
| <b>■</b> D                                         | Low-beam headlamps on                                                                  | 89         |
| ADR                                                | Working speed governor (ADR) on                                                        | 117        |
| <b>■</b> D                                         | High-beam headlamps on                                                                 | 90         |
| •                                                  | Reserve fuel<br>Fuel filler cap open                                                   | 193<br>194 |
| *                                                  | Fasten seat belt                                                                       | 196        |

① Vehicles with steering-wheel buttons: Corresponding messages may also be shown in display ②(▷ page 24).